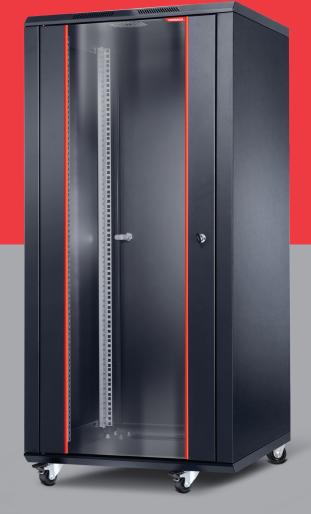

## Free Standing Cabinets

- The rear cover is made by DKP sheet and the front side is made by 4 mm thick, impact resistant, tempered and smoked-colored glass which is supported by metal frames
- The main frame is 1 mm, mountig profiles are 1,5 mm
- Ventilation is provided by cooling units with 2 or 4 fans
- In 600x600 frame structure there are 12U, 16U, 20U,
  26U height options.
- There are four 19" mounting profiles and these profiles can move deep within the cabinet.
- At the bottom part of the cabinets there is a brushed cable entry
- It has the option of using wheeled and fixed legs.
- Painted by impact-resistant, high strength, electrostatic Ral 9005 texture black color.