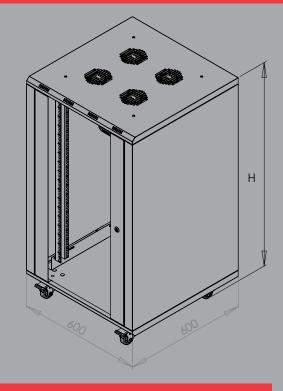

| 19" 600 x 600 IN | TERLINE Cabinet | Genişlik - Width: 60 | 00 mm / Derinlik | - Depth: 600 mm |
|------------------|-----------------|----------------------|------------------|-----------------|
|                  |                 |                      |                  |                 |

| Order No         | U  | h   | Н    | KG |
|------------------|----|-----|------|----|
| FORM INT-20U6060 | 20 | 892 | 1055 | 39 |